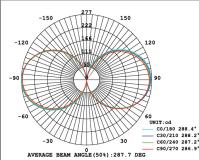

Watts: 20W Voltage: 100-277V Lumens: 2500LM CCT: 5000K IP Rating: IP65 Lifespan: 50,000 Hrs.

HIGH IMPACT LED LIGHT 20W

Bergen's newest addition to it's extensive line of Temporary Lighting solutions is the LL20. This 20watt, 2,500 lumen work light is durable & work-ready for a variety of small work spaceapplications including mining sites, vehicle maintenance & storage areas.