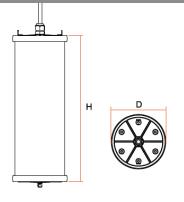

Watts: 20W Voltage: 100-277V Lumens: 2500LM CCT: 5000K IP Rating: IP65 Lifespan: 50,000 Hrs.

HIGH IMPACT LED LIGHT 20W





Bergen's newest addition to it's extensive line of Temporary Lighting solutions is the LL20. This 20watt, 2,500 lumen work light is durable & work-ready for a variety of small work spaceapplications including mining sites, vehicle maintenance & storage areas.

Recreational uses include but not limited to shed & tent lighting, additional garage lighting & studio lighting.

The LL20 is an energy saving and long life solution to replace traditional HID & CFL work lights.

## 2,500 Lumen

CAT# **LL20** 







H=293.00mm(11.53") D=109.70mm(4.32")

## **AVAILABLE IN 20W**

- 10ft. 14/3 SJT W power cord
- Easy portability, light weight
- All-Weather
  Applications, IP65
- ETL & OSHA Compliant
- 3 Year Warranty

## bergeninc.com